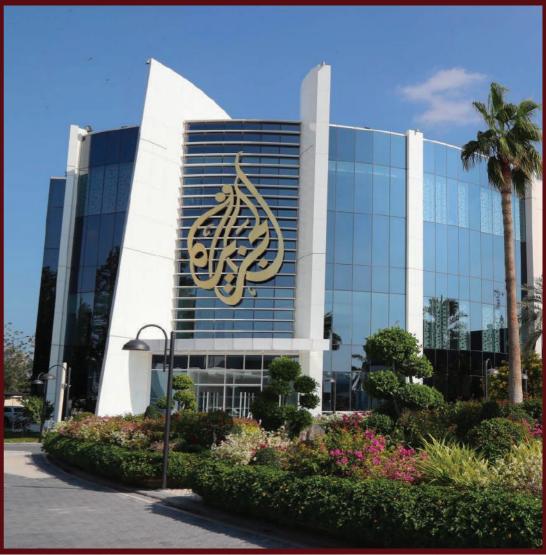

# AL JAZEERA MEDIA NETWORK

**Client name:** Al Jazeera MediaNetwork

- Waterproofing
- Thermal Insulation System