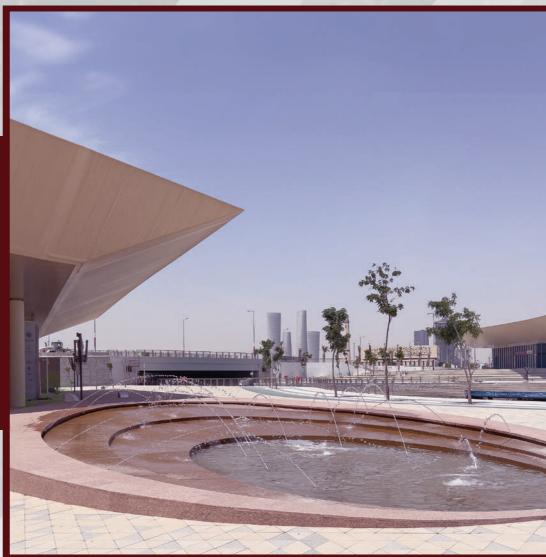

### FOUNTAINS AND WATER FEATURES

Construction of Fountains and water features including civil works, finishing works and eletromechanical works.

#### Type of fountain & Water feature:

- Traditional fountain: can be in any shape with normal nozzle system and LED lighting system.
- Programmable fountain: can be programmable water nozzle system and programmable lighting system.
- · Dancing fountain: can be designed to be compatible with music system around water fountain.