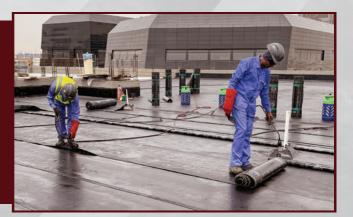

SEAL YOUR WORRIES AWAY WITH OUR TRUSTED WATERPROOFING SOLUTIONS

### SUBSTRUCTURE WATERPROOFING

Substructure waterproofing material is depending on the type of foundation always. If it's isolated footings, then the material can be torch-applied SBS Bituminous membrane from BMI Group-Siplast, France such as; PARAFORE M4S, TERANAP JS, etc...

### If the foundation is Raft.

**Bonded system -** two layers of SBS Bituminous modified SBS membrane from BMI Group-Siplast, France and Fully bonded membrane waterproofing system from SIKA Waterproofing Unbonded system – SBS Geo-membrane from BMI Group-Siplast, France, PVC membrane from SIKA, Elastoseal EPDM membrane from SealEco, Sweden.

### SUPERSTRUCTURE WATERPROOFING

Superstructure waterproofing (Roofs, balconies, Planters, etc.) – for roof waterproofing, we can apply Either SBS bituminous Waterproofing membrane such as Parafor M4S & Parafor 30GS from BMI group or APP Membrane such as Paraplast 4S & Paraplast GS from BMI group. It can be also a TPO membrane such as Monarplan from BMI group or EPDM from SealEco such as Prelasti Roofing or a Hot Melt system Such as Henry HM system from Henry Co or Cold Fluid applied Polyurea/Polyurethane Waterproofing system from SIKA.