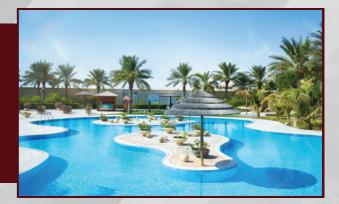

# SIMAISMA MURWAB RESORT

Client name: Skh.khaled Ben Ahmed Al thani

- Main pool size: 100 m x 20 m
- Kids pool size: 31 m x 17 m
- Pump room size: 11 m x 9 m
- Surge tank size: 10.5 m x 13 m
- 4 skimmer pools each size: 8 m x 5 m
- $\cdot$  15 skimmer pools each size: 5 m x 4 m
- $\cdot$  6 skimmer pools each size: 5 m x 3 m