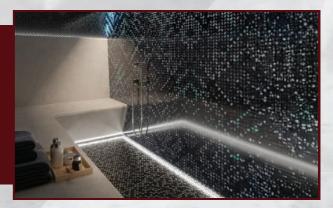

### **SAUNA & STEAM**

#### Steam Room

Can be supplied by PVC readymade benches (for budgetary project) or can be made by Glass Mosaic finnishes Steam room supplied with steam generator, steam nozzle, Essence system lights, Glass door and controller.