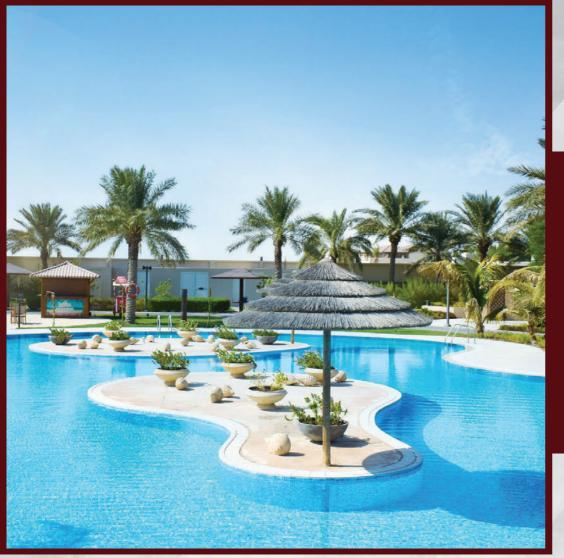

### **SWIMMING POOL & JACUZZI**

Construction of swimming pool including civil works, finishing works and electromechanical works.

#### Type of pools:

- Over flow type
- Skimmer type

### FOUNTAINS AND WATER FEATURES

Construction of Fountains and water features including civil works, finishing works and eletromechanical works.

#### Type of fountain & Water feature:

- Traditional fountain: can be in any shape with normal nozzle system and LED lighting system.
- Programmable fountain: can be programmable water nozzle system and programmable lighting system.
- · Dancing fountain: can be designed to be compatible with music system around water fountain.