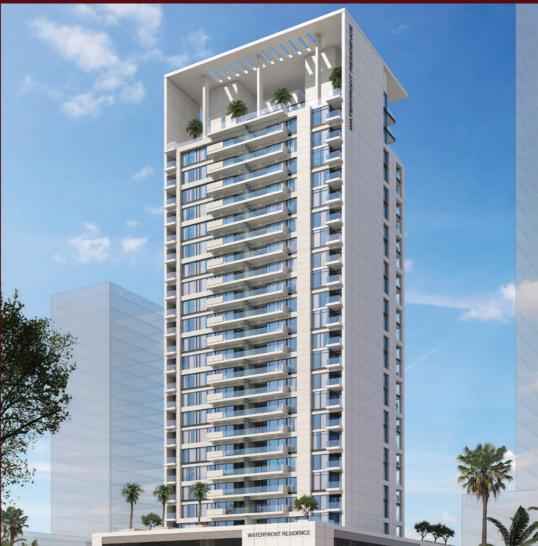

### WATER FRONT (1B+G+2P+21+PH1+PH2) Residential Building @ Lusail

**Client name:** Sheikh Jabor Mansoor J J Al Thani

Area in SQM: 10,000.00