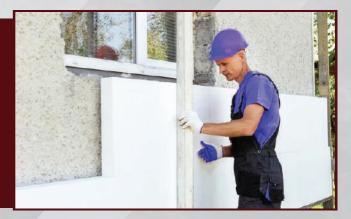

### **EIFS INTRODUCTION**

Exterior Insulation and Finish System, is a composite building cladding system that offers both insulation and a water-resistant finished surface to exterior walls. It is a non-load bearing system that integrates insulation and a protective layer in one. Typically, EIFS is attached to the outside face of walls using adhesive or mechanical fasteners. Adhesives are commonly used to secure the system to various substrates like gypsum board, cement board, or concrete. With its insulation properties and durable surface, EIFS enhances energy efficiency and weather resistance while providing a seamless and visually appealing finish to buildings. Architects and builders often choose EIFS for its efficient, reliable, and aesthetically pleasing characteristics in a single integrated solution.

### **COMPONENTS OF EIFS**

Substrate Adhesive Exterior Insulation Mechanical Fasteners

Base Coat Fiber Reinforcing Mesh Decorative Finish