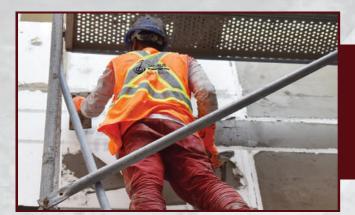

### **EIFS INTRODUCTION**

Exterior Insulation and Finish System, is a composite building cladding system that offers both insulation and a water-resistant finished surface to exterior walls. It is a non-load bearing system that integrates insulation and a protective layer in one. Typically, EIFS is attached to the outside face of walls using adhesive or mechanical fasteners. Adhesives are commonly used to secure the system to various substrates like gypsum board, cement board, or concrete. With its insulation properties and durable surface, EIFS enhances energy efficiency and weather resistance while providing a seamless and visually appealing finish to buildings. Architects and builders often choose EIFS for its efficient, reliable, and aesthetically pleasing characteristics in a single integrated solution.