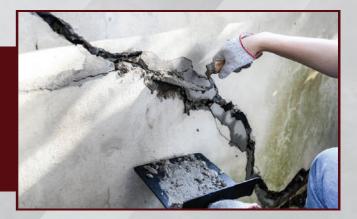

## **CONCRETE REPAIR INTRODUCTION**

Revitalize damaged concrete structures with our expert Concrete Repair division. We specialize in addressing cracks, spalling, and deterioration, utilizing advanced techniques and high-quality materials. Trust us for reliable solutions that restore structural integrity and ensure long-lasting durability.