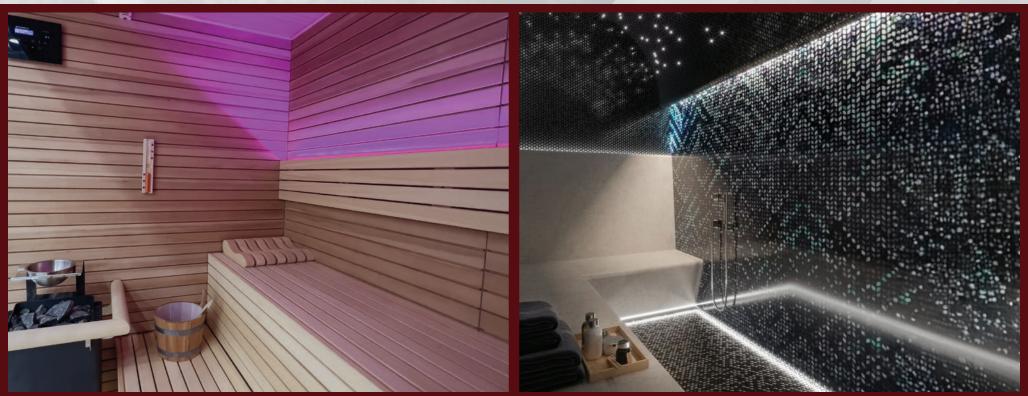

### **SAUNA & STEAM**

#### Sauna Room

Normally made by ALDER natural wood for walls, floor and ceiling, with proper insulation system All sauna Rooms supplied with Sauna heater, Glass door, Sauna LED light and controller.

#### Steam Room

Can be supplied by PVC readymade benches (for budgetary project) or can be made by Glass Mosaic finnishes Steam room supplied with steam generator, steam nozzle, Essence system lights, Glass door and controller.

## SAUNA AND STEAM

Step into an Inbeca-branded Sauna and Steam Room, where pure rejuvenation beckons you to embrace tranquility and embrace the essence of serenity.

**OUR PREMIUM CLIENTS** 

قطر تستحق الأفضل Qatar Deserves The Best