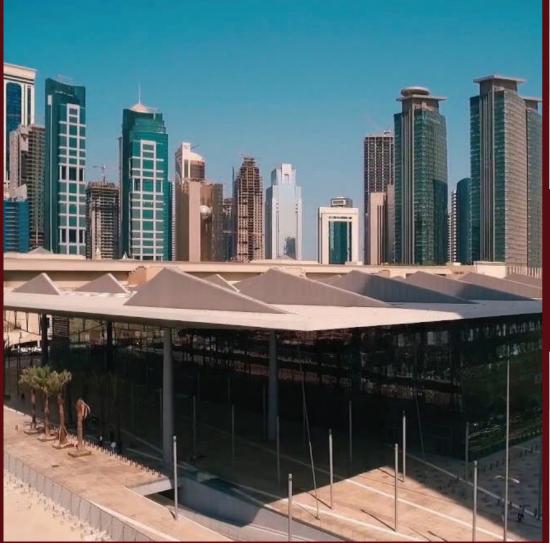

### **EIFS INTRODUCTION**

Exterior Insulation and Finish System, is a composite building cladding system that offers both insulation and a water-resistant finished surface to exterior walls. It is a non-load bearing system that integrates insulation and a protective layer in one. Typically, EIFS is attached to the outside face of walls using adhesive or mechanical fasteners. Adhesives are commonly used to secure the system to various substrates like gypsum board, cement board, or concrete. With its insulation properties and durable surface, EIFS enhances energy efficiency and weather resistance while providing a seamless and visually appealing finish to buildings. Architects and builders often choose EIFS for its efficient, reliable, and aesthetically pleasing characteristics in a single integrated solution.

### **COMPONENTS OF EIFS**

Substrate Adhesive Exterior Insulation Mechanical Fasteners

Base Coat Fiber Reinforcing Mesh Decorative Finish