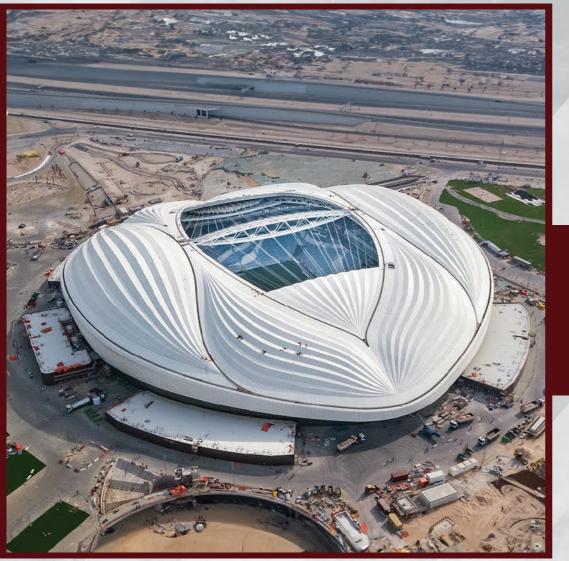

# AL WAKRAH STADIUM

**Client name:** Supreme committee

Scope of work: • Substructure & Superstructure Waterproofing

TRANSFORMING BUILDINGS WITH STYLE AND PERFORMANCE