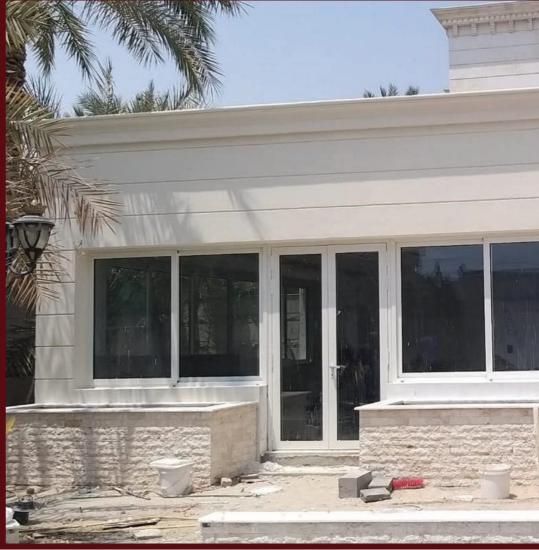

### **EIFS INTRODUCTION**

Exterior Insulation and Finish System, is a composite building cladding system that offers both insulation and a water-resistant finished surface to exterior walls. It is a non-load bearing system that integrates insulation and a protective layer in one. Typically, EIFS is attached to the outside face of walls using adhesive or mechanical fasteners. Adhesives are commonly used to secure the system to various substrates like gypsum board, cement board, or concrete. With its insulation properties and durable surface, EIFS enhances energy efficiency and weather resistance while providing a seamless and visually appealing finish to buildings. Architects and builders often choose EIFS for its efficient, reliable, and aesthetically pleasing characteristics in a single integrated solution.

### **COMPONENTS OF EIFS**

Substrate Adhesive Exterior Insulation Mechanical Fasteners

Base Coat Fiber Reinforcing Mesh Decorative Finish