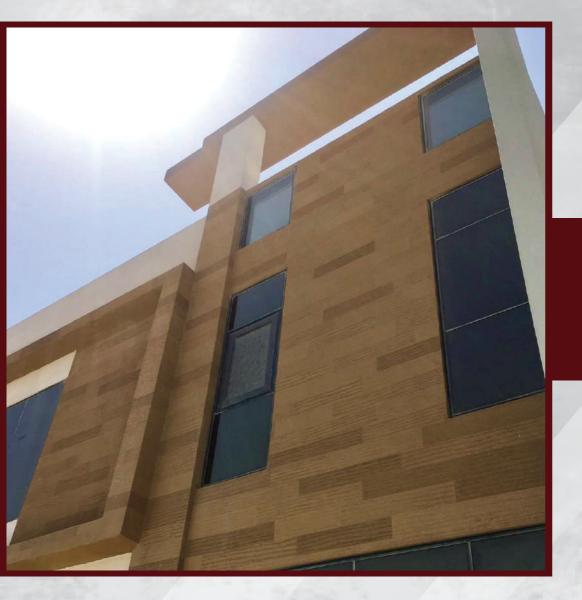

### **EIFS INTRODUCTION**

Exterior Insulation and Finish System, is a composite building cladding system that offers both insulation and a water-resistant finished surface to exterior walls. It is a non-load bearing system that integrates insulation and a protective layer in one. Typically, EIFS is attached to the outside face of walls using adhesive or mechanical fasteners. Adhesives are commonly used to secure the system to various substrates like gypsum board, cement board, or concrete. With its insulation properties and durable surface, EIFS enhances energy efficiency and weather resistance while providing a seamless and visually appealing finish to buildings. Architects and builders often choose EIFS for its efficient, reliable, and aesthetically pleasing characteristics in a single integrated solution.

### **COMPONENTS OF EIFS**

Substrate Adhesive Exterior Insulation Mechanical Fasteners

Base Coat Fiber Reinforcing Mesh Decorative Finish