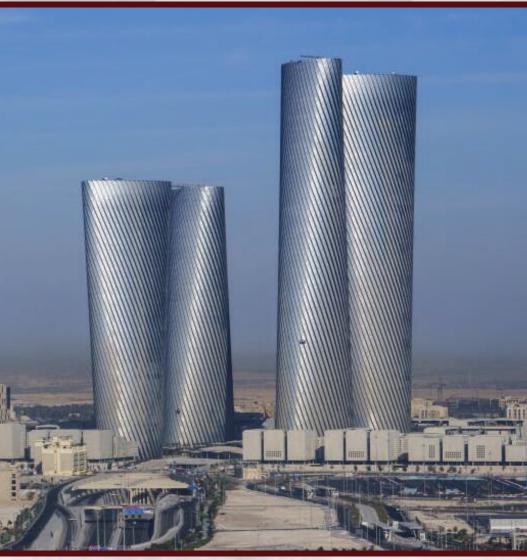

us Waterproofing membrane such as Parafor M4S & Parafor 30GS from BMI group or APP Membrane such as Paraplast 4S & Paraplast GS from BMI group. It can be also a TPO membrane such as Monarplan from BMI group or EPDM from SealEco such as Prelasti Roofing or a Hot Melt system Such as Henry HM system from Henry Co or Cold Fluid applied Polyurea/Polyurethane Waterproofing system from SIKA.



# SALWA BEACH RESORT

**Client name:** Private Engineering Office

Scope of work: • Substructure & Super Structure Waterproofing









### HAMAD INTERNATIONAL AIRPORT

Client name: NDIA (New Doha International Airport)

- Super Structure Waterproofing
- Thermal Insulation System





# LUSAIL PLAZA TOWERS

**Client name:** Lusail City

- Waterproofing
- Roof Waterproofing
- Thermal Insulation System









### **QATAR PETROLEUM DISTRICT PROJECT**

Client name: Qatar Energy

- Substructure & Superstructure Waterproofing
- Epoxy Traffic Coating
- Thermal Insulation





### MSHEIREB DOWNTOWN DOHA

**Client name:** Msheireb Properties

Scope of work: • Substructure & Superstructure Waterproofing









# AL WAKRAH STADIUM

**Client name:** Supreme committee

Scope of work: • Substructure & Superstructure Waterproofing



TRANSFORMING BUILDINGS WITH STYLE AND PERFORMANCE

### **EIFS INTRODUCTION**

Exterior Insulation and Finish System, is a composite building cladding system that offers both insulation and a water-resistant finished surface to exterior walls. It is a non-load bearing system that integrates insulation and a protective layer in one. Typically, EIFS is attached to the outs