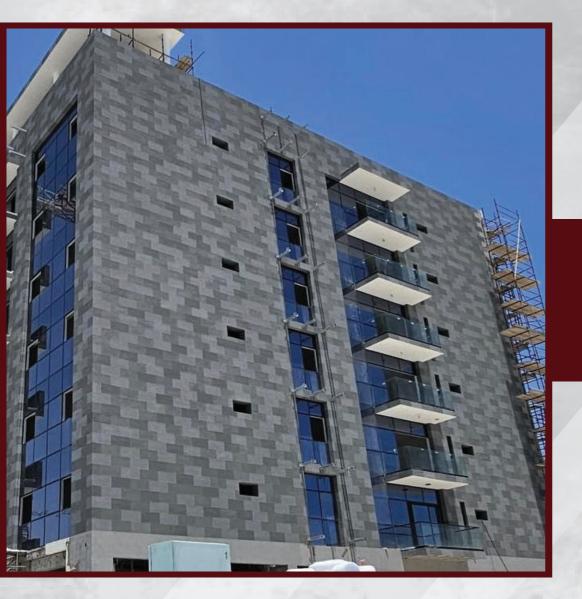

### **EIFS INTRODUCTION**

Exterior Insulation and Finish System, is a composite building cladding system that offers both insulation and a water-resistant finished surface to exterior walls. It is a non-load bearing system that integrates insulation and a protective layer in one. Typically, EIFS is attached to the outside face of walls using adhesive or mechanical fasteners. Adhesives are commonly used to secure the system to various substrates like gypsum board, cement board, or concrete. With its insulation properties and durable surface, EIFS enhances energy efficiency and weather resistance while providing a seamless and visually appealing finish to buildings. Architects and builders often choose EIFS for its efficient, reliable, and aesthetically pleasing characteristics in a single integrated solution.

### **COMPONENTS OF EIFS**

Substrate Adhesive Exterior Insulation Mechanical Fasteners

Base Coat Fiber Reinforcing Mesh Decorative Finish